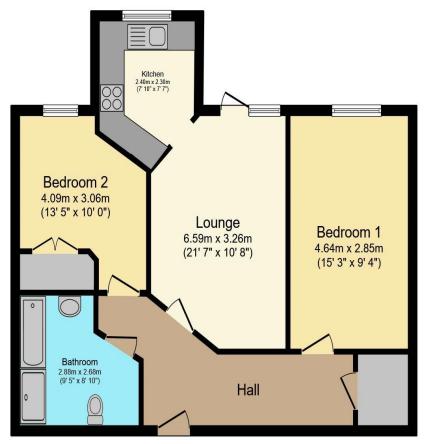

# Visit us at retirementhomesearch.co.uk

Total floor area 64.1 sq.m. (690 sq.ft.) approx

This floor plan is for illustrative purposes only. It is not drawn to scale. Any measurements, floor areas (including any total floor area), openings and orientation are approximate. No details are guaranteed, they cannot be relied upon for any purpose and they do not form part of any agreement. No liability is taken for any error, omission or misstatement. A party must rely upon its own inspection(s). Powered by www.focalagent.com